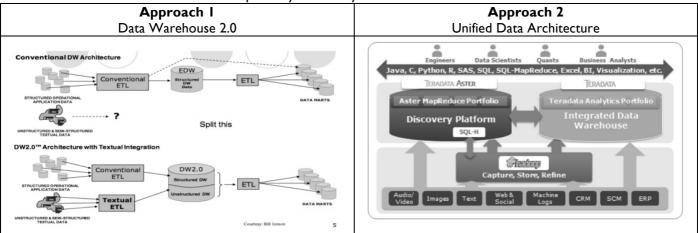

## **Enterprise Business Intelligence**

- Challenge: How to enhance the 'the intelligence quotient" of a company as a whole
- **Key Requirement:** Bringing together a network of data and and information silos and technologies in multiple departments and geographic locations into an overarching system for data access, sharing and analysis as well as smarter, faster decision making among hundreds of thousands of employees in a company.
- **Solution:** Escalating Business Intelligence to the enterprise level