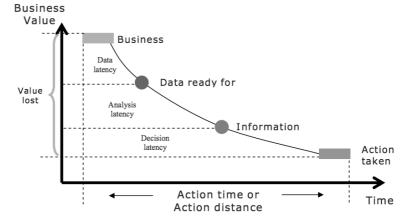

Latency: Aim at shortening the period of time between the occurrence of a business event that requires an appropriate action by the organisation and the time the action is carried out

- **Data latency:** occurrence of business event, data is stored and ready
- Analysis latency: data is available for analysis, information is generated
- Decision latency: delivery of information, appropriate action